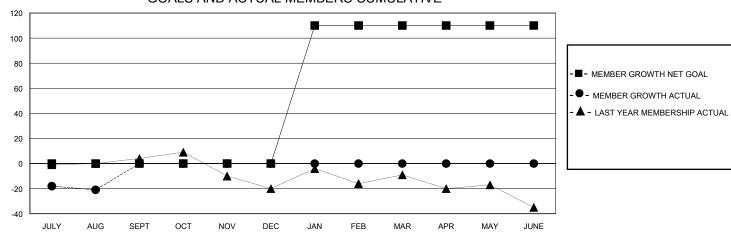

## GOALS AND ACTUAL MEMBERS CUMULATIVE

| DROPPED CLUBS: 2          |    | 11 CLUBS OF 52 ADDED 1 OR MORE<br>NEW MEMBERS | GENDER DISTRIBUTION  MALE 971 (61.34%) |               |      |
|---------------------------|----|-----------------------------------------------|----------------------------------------|---------------|------|
|                           |    |                                               | MALE                                   | 971 (01.3470) |      |
|                           |    |                                               | FEMALE                                 | 612 (38.66%)  |      |
| DROPPED MEMBERS           |    |                                               |                                        |               |      |
| DECEASED                  | 7  | CLICK HERE FOR CUMULATIVE                     | TOTAL FAMILY UNIT MEMBERS              |               | 425  |
| CLUB CANCELLED 0 OTHER 34 |    | MEMBERSHIP DATA                               | FAMILY MEMBERS PAYING HALF             |               | 20.4 |
|                           |    |                                               |                                        |               | 224  |
| TOTAL                     | 41 |                                               |                                        |               |      |